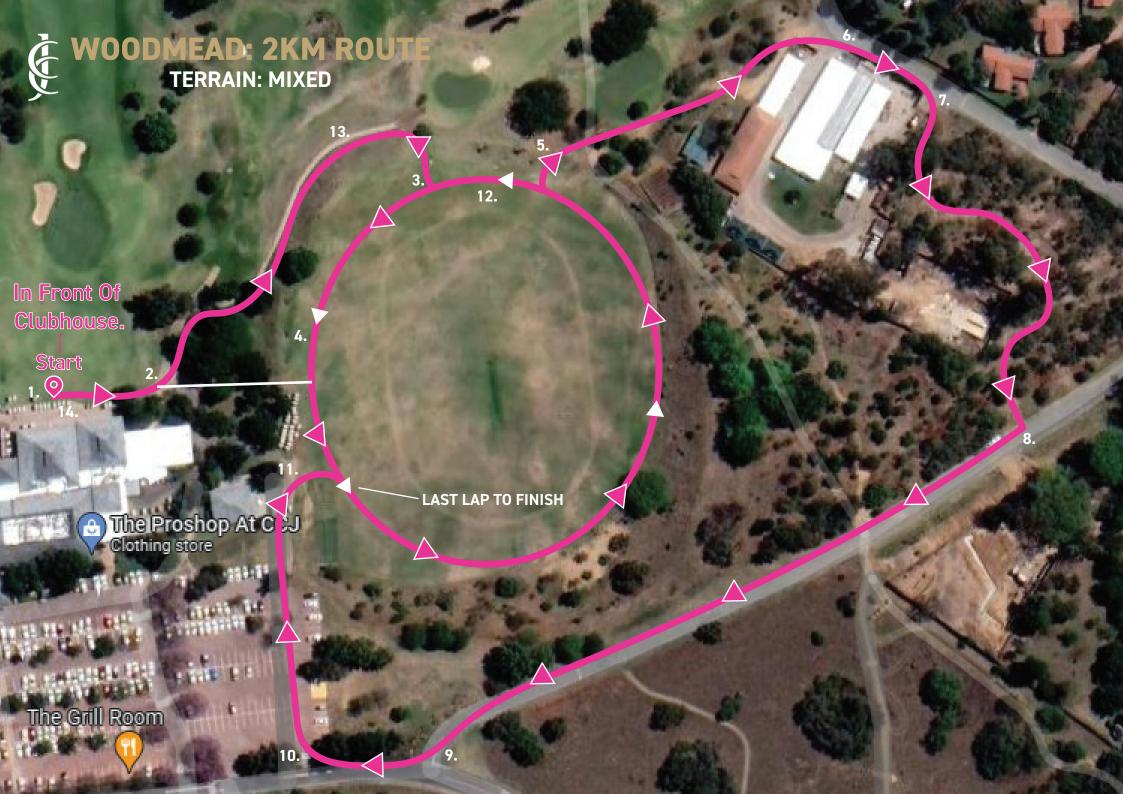

## **WOODMEAD: 2KM ROUTE**

**TERRAIN: MIXED** 

## **DIRECTIONS**

- START in front of the Clubhouse GO towards the field
- 2. LEFT before the field onto the path between the Mashie and the field
  - 3. RIGHT onto the field
  - 4. Keep **RIGHT** on the field and GO around the field (anti clockwise)
  - 5. **RIGHT** off the field and onto the path past the Golf Data workshop (the workshop will be on your right and the Mashie on your left)
- 6. RIGHT onto the road and GO past the Golf Data workshop entrance
  - 7. **RIGHT** onto the dirt path
    - 8. RIGHT onto the road
  - 9. RIGHT at the T-junction
  - 10. RIGHT into the carpark
  - 11. **RIGHT** onto the field (anti-clockwise)
    - 12. **RIGHT** off the field
  - 13. **LEFT** onto the path between the Mashie and the field Go towards the Clubhouse
    - 14. **FINISH** in front of the Clubhouse